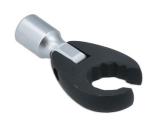

## Flexible Crows Foot Wrench 21mm 3/8"D

A 21mm flexi-head crows foot wrench for use with a 3/8" square drive ratchet. The flexible head makes it ideal for use in awkward or hard to reach areas, with the open end allowing for use on flare nuts or sensors.

## **Additional Information**

- Extension bar length 43mm (from pivot point).
- Bi-Hex (12pt) profile x 3/8"D.
- · Features an open jaw to fit around pipes & cables. Ideal for removing brake, fuel & hydraulic lines.
- Manufactured from chrome vanadium. Extension bar features a matt finish & the wrench has a manganese phosphate coating for corrosion resistance.
- Part of a range of 3/8"D flexible crows foot wrenches from 10mm to 22mm (Part Nos. 8425 8437).